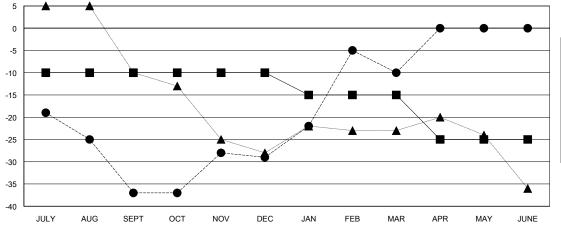

## GOALS AND ACTUAL MEMBERS CUMULATIVE

| -■- CURRENT YEAR GOALS FOR NEW |  |
|--------------------------------|--|
| MEMBERS.                       |  |

CURRENT YEAR ACTUAL MEMBERS

- LAST YEAR ACTUAL MEMBERS