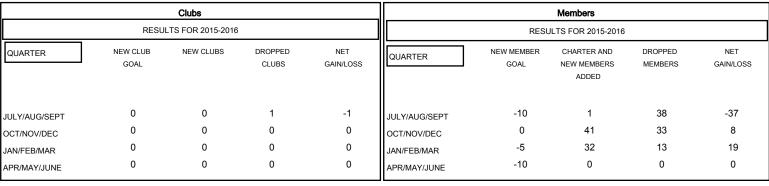

## GOALS AND ACTUAL NEW CLUBS CUMULATIVE

| DROPPED CLUBS: 1 |    | 26 CLUBS OF 43 ADDED 1 OR MORE<br>NEW MEMBERS | GENDER DISTRI       | GENDER DISTRIBUTION                    |  |
|------------------|----|-----------------------------------------------|---------------------|----------------------------------------|--|
|                  |    |                                               | MALE                | 1,118 (88.80%                          |  |
|                  |    |                                               | FEMALE              | 141 (11.20%)                           |  |
| DROPPED MEMBERS  |    |                                               |                     |                                        |  |
| DECEASED         | 14 | OLIOK HEDE EOD HEALTH                         |                     |                                        |  |
| CLUB CANCELLED   | 0  | CLICK HERE FOR HEALTH ASSESSMENT DATA         | FAMILY UNIT MEMBERS | FAMILY UNIT MEMBERS  HEAD OF HOUSEHOLD |  |
| OTHER            | 70 |                                               | HEAD OF HOUSEHOLD   |                                        |  |
| TOTAL            | 84 |                                               | NON-HEAD OF HOUSE   | HOLD                                   |  |